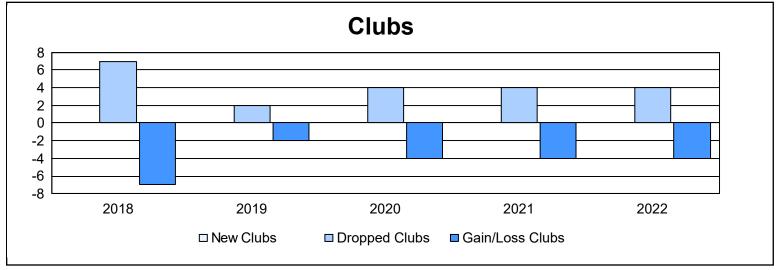

| Year      | New<br>Clubs | Dropped<br>Clubs | Gain/<br>Loss<br>Clubs | New<br>Members | Charter<br>Members | Reinstate<br>Members | Transfer<br>Members | Total<br>Member<br>Added | Total<br>Members<br>Dropped | Gain/<br>Loss<br>Members |
|-----------|--------------|------------------|------------------------|----------------|--------------------|----------------------|---------------------|--------------------------|-----------------------------|--------------------------|
| 2017-2018 | 0            | 7                | -7                     | 391            | 8                  | 22                   | 45                  | 466                      | 749                         | -283                     |
| 2018-2019 | 0            | 2                | -2                     | 324            | 6                  | 54                   | 19                  | 403                      | 478                         | -75                      |
| 2019-2020 | 0            | 4                | -4                     | 258            | 1                  | 42                   | 21                  | 322                      | 477                         | -155                     |
| 2020-2021 | 0            | 4                | -4                     | 185            | 1                  | 37                   | 24                  | 247                      | 479                         | -232                     |
| 2021-2022 | 0            | 4                | -4                     | 343            | 0                  | 29                   | 49                  | 421                      | 484                         | -63                      |
| Average   | 0            | 4                | -4                     | 300            | 3                  | 37                   | 32                  | 372                      | 533                         | -162                     |